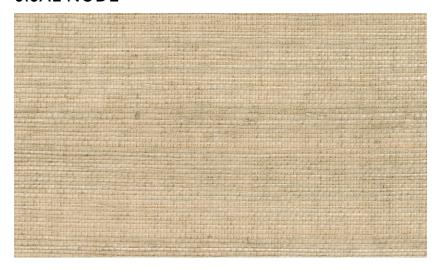

# SISAL NUDE

REFERENCE

## CMO WSI 01 II

### ALL AVAILABLE COLORS

COLLECTION

Sisal wallcovering 2

COLLECTION'S HISTORY

The spotlight is on agave, with sisal fibre presented in unprecedented ways. By taking the form of vast marquetry work, opening up to pleating for the first time or adopting changing reflections, sisal is beautifully enhanced in unusual styles with nuanced mineral colours.