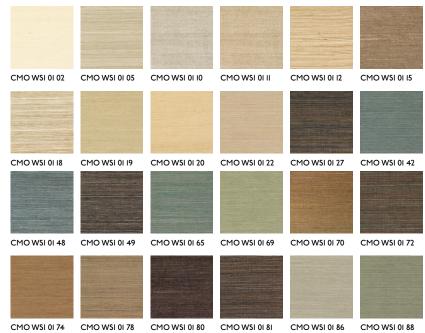

# CMO PARIS

# 

# NAME SISAL ECRU

REFERENCE



#### ALL AVAILABLE COLORS



# COLLECTION Sisal wallcovering 2

#### COLLECTION'S HISTORY

The spotlight is on agave, with sisal fibre presented in unprecedented ways. By taking the form of vast marquetry work, opening up to pleating for the first time or adopting changing reflections, sisal is beautifully enhanced in unusual styles with nuanced mineral colours.

#### USEFUL WIDTH

Sold per meter, width 90 cm (35")

#### REMARKS

Colors can vary from each production

## LEARN MORE

Visit the website

#### USE Wallcovering

REPEAT

#### Free match

FIRE RATING

Euroclass B-sI, d0

weight 260 g (9,1 oz)

## COMPOSITION 100% Sisal on non woven backing

VOC

A+

#### MAXIMUM PIECE LENGHT 25 m (984")

## CARE Avoid any contact with water, clean with a dry cloth

#### PRODUCT COMMITMENTS

 ${f \Psi}$  Hand-woven on a trad