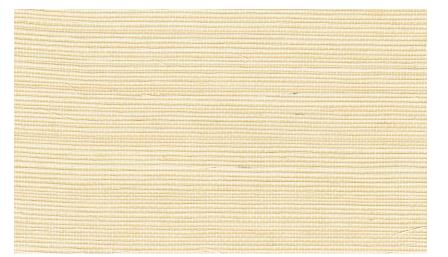

# NAME SISAL ECRU

REFERENCE

#### COLLECTION'S HISTORY

The spotlight is on agave, with sisal fibre presented in unprecedented ways. By taking the form of vast marquetry work, opening up to pleating for the first time or adopting changing reflections, sisal is beautifully enhanced in unusual styles with nuanced mineral colours.