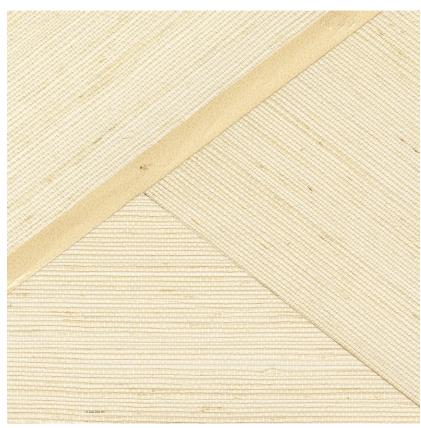

NAME

STRATE SISAL IVOIRE

REFERENCE

CMO WSI 04 02

ALL AVAILABLE COLORS

CMO WSI 04 I8 CMO WSI 04 20 CMO WSI 04 49 CMO WSI 04 86

COLLECTION

Sisal wallcovering 2

COLLECTION'S HISTORY

The spotlight is on agave, with sisal fibre presented in unprecedented ways. By taking the form of vast marquetry work, opening up to pleating for the first time or adopting changing reflections, sisal is beautifully enhanced in unusual styles with nuanced mineral colours.