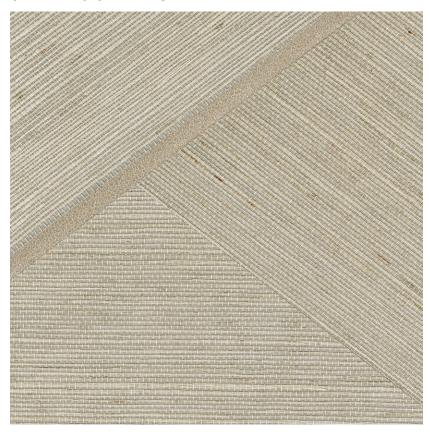

CMO

NAME

STRATE SISAL ARGENT

REFERENCE

**CMO WSI 04 86** 

ALL AVAILABLE COLORS

COLLECTION

Sisal wallcovering 2

COLLECTION'S HISTORY

The spotlight is on agave, with sisal fibre presented in unprecedented ways. By taking the form of vast marquetry work, opening up to pleating for the first time or adopting changing reflections, sisal is beautifully enhanced in unusual styles with nuanced mineral colours.