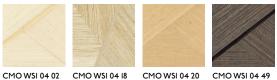

CMO

NAME

STRATE SISAL ARGENT

REFERENCE

**CMO WSI 04 86** 

ALL AVAILABLE COLORS

COLLECTION

Sisal wallcovering 2

USEFUL WIDTH

Sold per meter, width 90 cm (35")

REMARKS

Colors can vary from each production

LEARN MORE

Visit the website

USE

Wallcovering