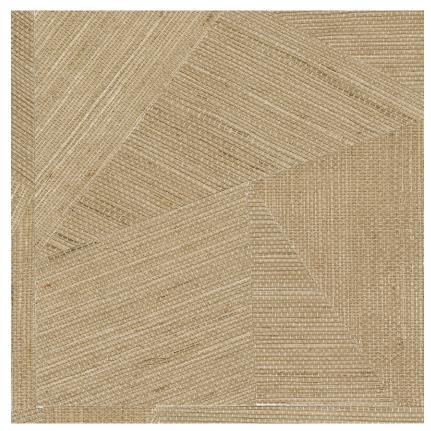

NAME

SISAL ECLAT BEIGE

REFERENCE

CMO WSI 05 10

ALL AVAILABLE COLORS

CMO **PARIS** 

COLLECTION

Sisal wallcovering 2

COLLECTION'S HISTORY

The spotlight is on agave, with sisal fibre presented in unprecedented ways. By taking the form of vast marquetry work, opening up to pleating for the first time or adopting changing reflections, sisal is beautifully enhanced in unusual styles with nuanced mineral colours.