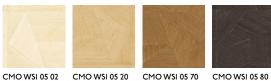

NAME

SISAL ECLAT BEIGE

REFERENCE

CMO WSI 05 10

ALL AVAILABLE COLORS

CMO **PARIS** 

COLLECTION

Sisal wallcovering 2

USEFUL WIDTH

Sold per meter, width 90 cm (35")

REMARKS

Colors can vary from each production

LEARN MORE

Visit the website

USE

Wallcovering