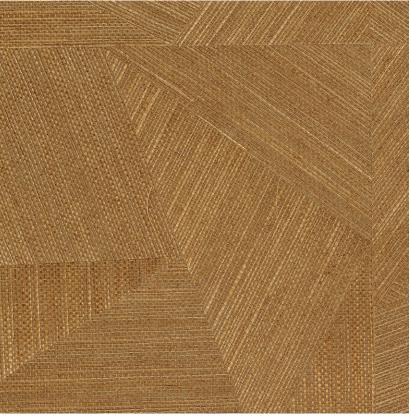

## NAME SISAL ECLAT TABAC

ALL AVAILABLE COLORS

REFERENCE CMO WSI 05 70

# Sisal wallcovering 2 COLLECTION'S HISTORY

The spotlight is on agave, with sisal fibre presented in unprecedented ways. By taking the form of vast marquetry work, opening up to pleating for the first time or adopting changing reflections, sisal is beautifully enhanced in unusual styles with nuanced mineral colours.