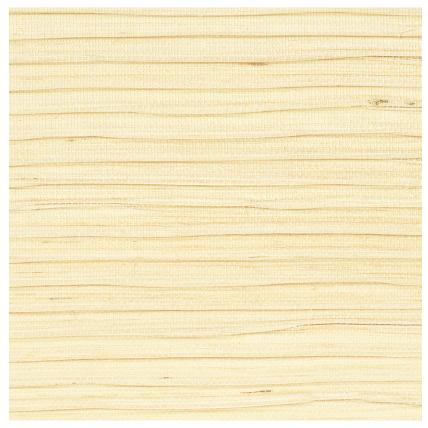

## SISAL PLISSÉ IVOIRE

REFERENCE

## CMO WSI 07 02

ALL AVAILABLE COLORS

COLLECTION

Sisal wallcovering 2

COLLECTION'S HISTORY

The spotlight is on agave, with sisal fibre presented in unprecedented ways. By taking the form of vast marquetry work, opening up to pleating for the first time or adopting changing reflections, sisal is beautifully enhanced in unusual styles with nuanced mineral colours.

COMPOSITION

100% Sisal on non woven backing

VOC

Α+

MAXIMUM PIECE LENGHT

20 m (787")

CARE

Avoid any contact with water, clean with a dry cloth