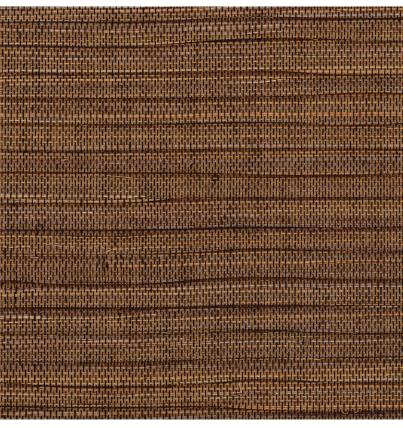

# NAME SISAL PLISSÉ TABAC

#### COLLECTION'S HISTORY

The spotlight is on agave, with sisal fibre presented in unprecedented ways. By taking the form of vast marquetry work, opening up to pleating for the first time or adopting changing reflections, sisal is beautifully enhanced in unusual styles with nuanced mineral colours.

# COMPOSITION 100% Sisal on non woven backing

VOC

A+