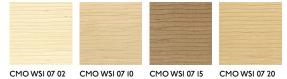

# CMO PARIS

# CMO PARIS

# NAME SISAL PLISSÉ TABAC



#### ALL AVAILABLE COLORS



# REFERENCE CMO WSI 07 70

## COLLECTION Sisal wallcovering 2

#### COLLECTION'S HISTORY

The spotlight is on agave, with sisal fibre presented in unprecedented ways. By taking the form of vast marquetry work, opening up to pleating for the first time or adopting changing reflections, sisal is beautifully enhanced in unusual styles with nuanced mineral colours.

#### USEFUL WIDTH

Sold per meter, width 90 cm (35")

#### REMARKS

Colors can vary from each production

# LEARN MORE

Visit the website

### USE Wallcovering

REPEAT

## Free match

FIRE RATING

Certificate on demand

WEIGHT 530 g (18,7 oz)

# COMPOSITION 100% Sisal on non woven backing

VOC

A+

# MAXIMUM PIECE LENGHT 20 m (787")

CARE Avoid any contact with water, clean with a dry cloth

#### PRODUCT COMMITMENTS

 ${}^{igvee}