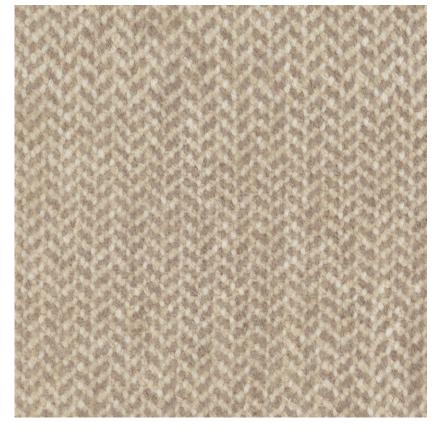

# NAME **CHEVRON NATUREL**

REFERENCE CMO APL 02 01

#### COLLECTION'S HISTORY

Our cashmere comes from the long and silky undercoat of cashmere goats raised in the highlands of Mongolia where low temperatures contribute to a higher density of the fiber. This quality of fiber allows us to offer you the finest quality of Cashmere, softer and silkier.