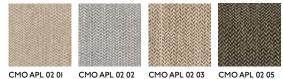

# CMO PARIS

# CMO PARIS

# CHEVRON GRIS FONCÉ

REFERENCE CMO APL 02 04



ALL AVAILABLE COLORS



## COLLECTION **Plaid**

#### COLLECTION'S HISTORY

Our cashmere comes from the long and silky undercoat of cashmere goats raised in the highlands of Mongolia where low temperatures contribute to a higher density of the fiber. This quality of fiber allows us to offer you the finest quality of Cashmere, softer and silkier.

#### SIZE

Sold by unit In 160 x 135 cm (65"x53") or 220 x 140 cm (86"x55")

#### REMARKS

Colors may vary from one production to another.

### LEARN MORE

Visit the website

## use **Throw**

weight 500 g (17,6 oz)

COMPOSITION **100% cashmere** 

#### FINISHES

On demand, fringes or stitched / Depending on the choice of the finish, the manufacturing time varies between 4 to 6 weeks

#### CARE

Gentle handwash with cold water and ironed with steam.

#### PRODUCT COMMI