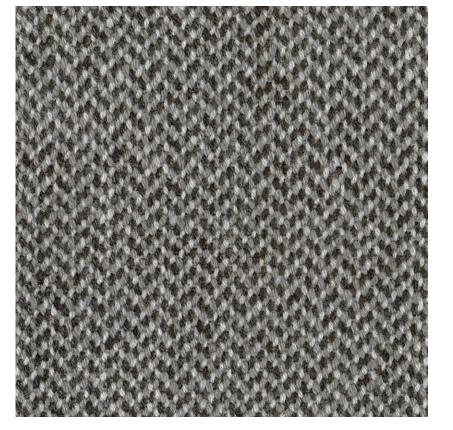

# CMO PARIS

# CMO PARIS

# CHEVRON GRIS FONCÉ

REFERENCE CMO APL 02 04



ALL AVAILABLE COLORS



## COLLECTION **Plaid**

#### COLLECTION'S HISTORY

Our cashmere comes from the long and silky undercoat of cashmere goats raised in the highlands of Mongolia where low temperatures contribute to a higher density of the fiber. This quality of fiber allows us to offer you the finest quality of Cashmere, softer and silkier.

#### SIZE

Sold by unit In 160 x 135 cm (65"x53") or 220 x 140 cm (86"x55")

#### REMARKS

Colors may vary from one production to another.

### LEARN MORE

Visit the website

## use **Throw**

weight 500 g (17,6 oz)

COMPOSITION **100% cashmere** 

#### FINISHES

On demand, fringes or stitched / Depending on the choice of the finish, the manufacturing time varies between 4 to 6 weeks

#### CARE

Gentle handwash with cold water and ironed with st