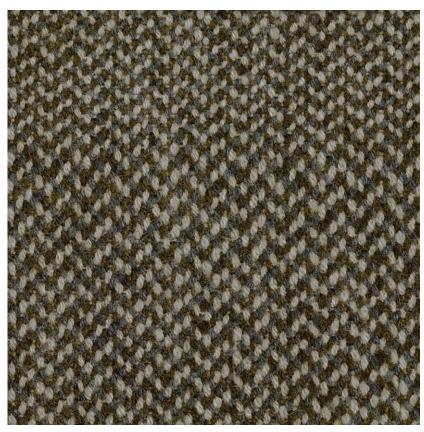

## **CHEVRON VERT GRIS**

REFERENCE

## **CMO APL 02 05**

ALL AVAILABLE COLORS

COLLECTION'S HISTORY

COLLECTION

Plaid

Our cashmere comes from the long and silky undercoat of cashmere goats raised in the highlands of Mongolia where low temperatures contribute to a higher density of the fiber. This quality of fiber allows us to offer you the finest quality of Cashmere, softer and silkier.