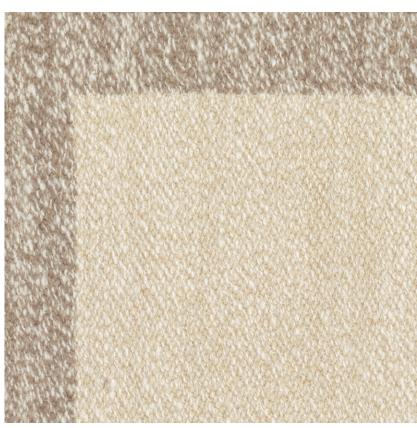

CMO PARIS

NAME

RÉVERSIBLE BEIGE

REFERENCE

CMO APL 03 01

ALL AVAILABLE COLORS

COLLECTION

Plaid

SIZE

Sold by unit In I60 x I35 cm (65"x53") or 220 x I40 cm (86"x55")

REMARKS

Colors may vary from one production to another.

LEARN MORE

Visit the website

USE

Throw

WEIGHT

600 g (21,2 oz)

COMPOSITION

100% cashmere

FINISHES

On demand, fringes or stitched / Depending on the choice of the finish, the manufacturing time varies between 4 to 6 weeks

CARE

Gentle handwash with cold water and ironed with steam.