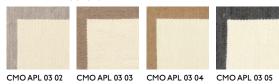

CMO PARIS

NAME

RÉVERSIBLE BEIGE

REFERENCE

CMO APL 03 01

ALL AVAILABLE COLORS

COLLECTION

Plaid

SIZE

Sold by unit In I60 x I35 cm (65"x53") or 220 x I40 cm (86"x55")

REMARKS

Colors may vary from one production to another.

LEARN MORE

Visit the website

USE

Throw