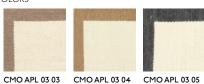

## **RÉVERSIBLE GRIS**

REFERENCE

CMO APL 03 02

ALL AVAILABLE COLORS

COLLECTION Plaid

COLLECTION'S HISTORY

Our cashmere comes from the long and silky undercoat of cashmere goats raised in the highlands of Mongolia where low temperatures contribute to a higher density of the fiber. This quality of fiber allows us to offer you the finest quality of Cashmere, softer and silkier.

SIZE

Sold by unit In 160 x 135 cm (65"x53") or 220 x I40 cm (86"x55")

REMARKS

Colors may vary from one production to another.

LEARN MORE

Visit the website

USE

CMO