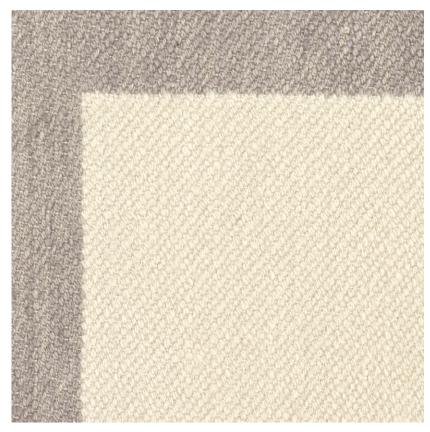

## **RÉVERSIBLE GRIS**

REFERENCE

CMO APL 03 02

ALL AVAILABLE COLORS

COLLECTION Plaid

COLLECTION'S HISTORY

Our cashmere comes from the long and silky undercoat of cashmere goats raised in the highlands of Mongolia where low temperatures contribute to a higher density of the fiber. This quality of fiber allows us to offer you the finest quality of Cashmere, softer and silkier.

SIZE

Sold by unit In 160 x 135 cm (65"x53") or 220 x I40 cm (86"x55")

REMARKS

Colors may vary from one production to another.

LEARN MORE

Visit the website

USE

CMO