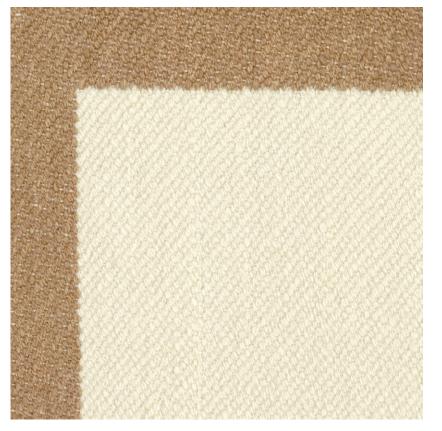

# CMO PARIS

# CMO PARIS

# RÉVERSIBLE CAMEL

# REFERENCE CMO APL 03 04



#### ALL AVAILABLE COLORS



## COLLECTION Plaid

#### COLLECTION'S HISTORY

Our cashmere comes from the long and silky undercoat of cashmere goats raised in the highlands of Mongolia where low temperatures contribute to a higher density of the fiber. This quality of fiber allows us to offer you the finest quality of Cashmere, softer and silkier.

#### SIZE

Sold by unit In 160 x 135 cm (65"x53") or 220 x 140 cm (86"x55")

#### REMARKS

Colors may vary from one production to another.

## LEARN MORE

Visit the website

## use **Throw**

WEIGHT

# 600 g (21,2 oz)

COMPOSITION **100% cashmere** 

#### FINISHES

On demand, fringes or stitched / Depending on the choice of the finish, the manufacturing time varies between 4 to 6 weeks

### CARE

Gentle handwash with cold water and ironed with