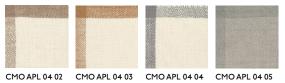

## CMO PARIS

### CMO PARIS

# TARTAN NATUREL

REFERENCE CMO APL 04 01



ALL AVAILABLE COLORS



#### COLLECTION Plaid

#### COLLECTION'S HISTORY

Our cashmere comes from the long and silky undercoat of cashmere goats raised in the highlands of Mongolia where low temperatures contribute to a higher density of the fiber. This quality of fiber allows us to offer you the finest quality of Cashmere, softer and silkier.

#### SIZE

Sold by unit In 160 x 135 cm (65"x53") or 220 x 140 cm (86"x55")

#### REMARKS

Colors may vary from one production to another.

#### LEARN MORE

Visit the website

#### use **Throw**

weight 300 g (10,6 oz)

# COMPOSITION

100% cashmere

#### FINISHES

On demand, fringes or stitched / Depending on the choice of the finish, the manufacturing time varies between 4 to 6 weeks

#### CARE

Gentle handwash with cold water and ironed with steam.

#### PRODUCT COMMIT