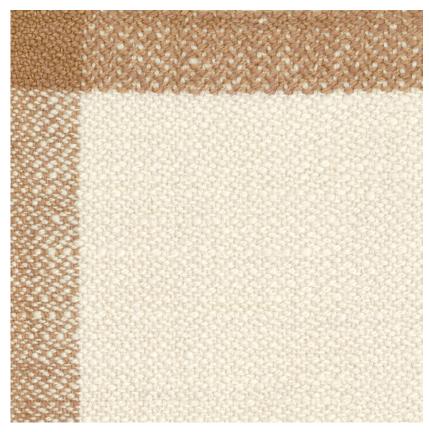

CMO PARIS

NAME

TARTAN CAMEL

REFERENCE

CMO APL 04 03

WEIGHT

300 g (10,6 oz)

COMPOSITION

100% cashmere

FINISHES

On demand, fringes or stitched / Depending on the choice of the finish, the manufacturing time varies between 4 to 6 weeks

CARE

Gentle handwash with cold water and ironed with steam.