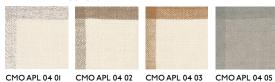

## ALL AVAILABLE COLORS

COLLECTION

Plaid

COLLECTION'S HISTORY

Our cashmere comes from the long and silky undercoat of cashmere goats raised in the highlands of Mongolia where low temperatures contribute to a higher density of the fiber. This quality of fiber allows us to offer you the finest quality of Cashmere, softer and silkier.

SIZE

Sold by unit In I60 x I35 cm (65"x53") or 220 x I40 cm (86"x55")

REMARKS

Colors may vary from one production to another.

LEARN MORE

Visit the website

USE

Throw