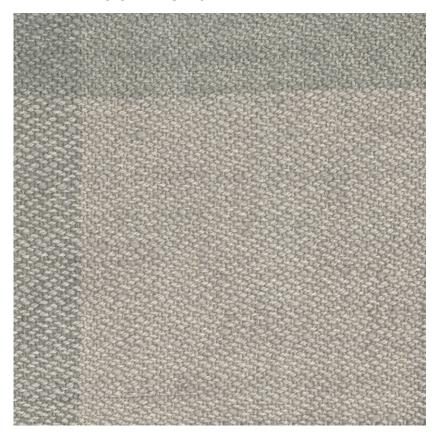

# TARTAN DOUBLE GRIS

CMO APL 04 05

REFERENCE

SIZE

Sold by unit In I60 x I35 cm (65"x53") or 220 x I40 cm (86"x55")

REMARKS

Colors may vary from one production to another.

LEARN MORE

Visit the website

USE

Throw

WEIGHT

300 g (10,6 oz)

COMPOSITION

100% cashmere

FINISHES

On demand, fringes or stitched / Depending on the choice of the finish, the manufacturing time varies between 4 to 6 weeks

CARE

Gentle handwash with cold water and ironed with steam.