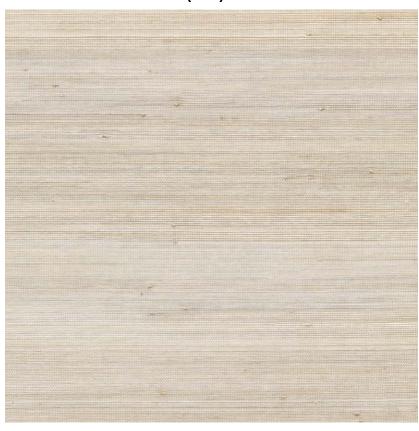

NAME

**SPARKLING ARGENT (GI8)** 

REFERENCE

CMO FAB II 86 A

ALL AVAILABLE COLORS

CMO FAB II 0I A CMO FAB II 70 A CMO FAB II 82 A CMO FAB II 84 A

COLLECTION

Silks symphony

COLLECTION'S HISTORY

The stunning texture of weaves allows the fabulous irregularity of hand-spun silk to sing. Plaited, ribbed, bouclé or even worked to resemble horsehair, this ancient fibre that redesigned the world showcases all these transformations in exquisite artisanal weaves.