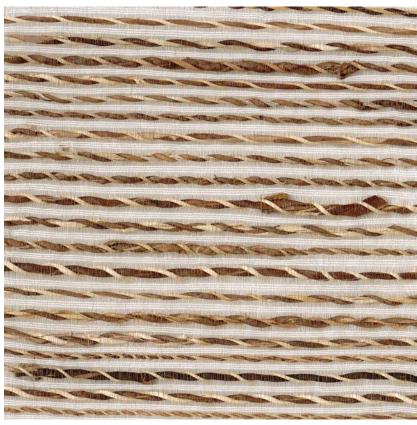

## ABACA TORSADÉ BLANC

REFERENCE

## **CMO FAB 17 01**

ALL AVAILABLE COLORS

CMO FAB 17 15

CMO FAB 17 90

COLLECTION

Hanging garden

COLLECTION'S HISTORY

Abaca, bamboo, wool, silk and even reed contrast their natural beauty in hand weavings with great skill on traditional looms. In this distant land, paper also joins up with cotton. With its diverse effects, textures and fibers, an authentic botanical style flows through the collection.

REPEAT

Free match

WEIGHT

866 g (30.5 oz)

COMPOSITION

92% Abaca 4% Silk 4% PL

MAXIMUM PIECE LENGHT

50 m (1969")