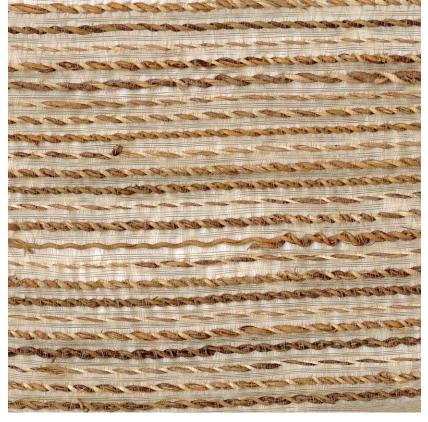

# ABACA TORSADÉ NATUREL OR

REFERENCE CMO FAB 17 90

ALL AVAILABLE COLORS

## COMPOSITION 92% Abaca 4% Silk 4% PL

MAXIMUM PIECE LENGHT 50 m (1969")

CARE **Use a dry cloth** 

PRODUCT COMMITMENTS

♀ Hand-woven

♀ I day to weave I m

♈ Natural fiber