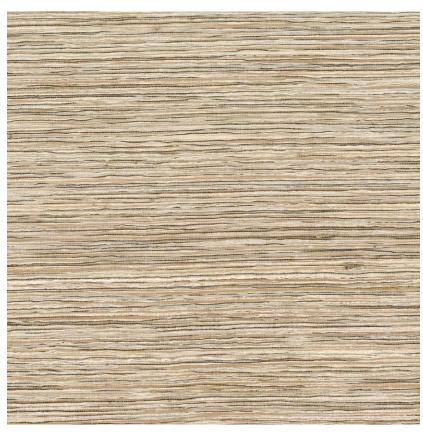

## **CRIN DE SOIE NATUREL**

REFERENCE

CMO FAB 24 01

ALL AVAILABLE COLORS

CMO FAB 24 70 CMO FAB 24 80

COLLECTION

Silks symphony

COLLECTION'S HISTORY

The stunning texture of weaves allows the fabulous irregularity of hand-spun silk to sing. Plaited, ribbed, bouclé or even worked to resemble horsehair, this ancient fibre that redesigned the world showcases all these transformations in exquisite artisanal weaves.