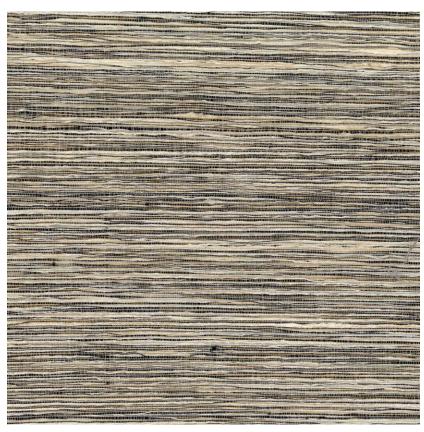

## **CRIN DE SOIE TABAC**

REFERENCE

CMO FAB 24 70

ALL AVAILABLE COLORS

CMO FAB 24 0I CMO FAB 24 80

COLLECTION

Silks symphony

COLLECTION'S HISTORY

The stunning texture of weaves allows the fabulous irregularity of hand-spun silk to sing. Plaited, ribbed, bouclé or even worked to resemble horsehair, this ancient fibre that redesigned the world showcases all these transformations in exquisite artisanal weaves.

REPEAT

Free match

WEIGHT

284 g (10 oz)

COMPOSITION

49.8% Silk 31% Abaca 19.2% PL

MAXIMUM PIECE LENGHT

50 m (1969")

CARE

Dry cleaning

PRODUCT COMMITMENTS

♥ Hand spun silk

❤ Craft weaving

P Natural fiber