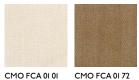

### CMO PARIS

### CMO PARIS

## NAME PUR CACHEMIRE GRIS

REFERENCE CMO FCA 0I 86



ALL AVAILABLE COLORS



# A 0I 86



## COLLECTION **Evasion**

### COLLECTION'S HISTORY

What if precious animal fibres were intermingled into the weaves? Cashmere from Mongolia alpaca from the Peruvian highlands, yak from Nepalese glaciers and wild silk from Nepal join in the dance and offer the most sumptuous qualities. These are truly unparalleled artisans, legends of their craft, who wield the sublime transparency of cashmere, the unprecedented softness of wool or the incredible quality of sik.

### USEFUL WIDTH

Sold per meter width 140 cm (55")

REMARKS

Made to order Colors can vary from each production

LEARN MORE
Visit the website

Cushion, throw, bedspread

REPEAT Free match

USE

weight **700 g (24.7 oz)** 

81

COMPOSITION

MAXIMUM PIECE LENGHT On demand

CARE

Dry cleaning

PRODUCT COMMITMENTS

Ŷ