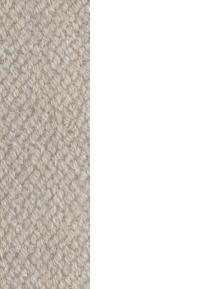

### CMO PARIS

### CMO PARIS

## NAME PUR CACHEMIRE GRIS

REFERENCE CMO FCA 0I 86



ALL AVAILABLE COLORS



# A 0I 86



## COLLECTION **Evasion**

### COLLECTION'S HISTORY

What if precious animal fibres were intermingled into the weaves? Cashmere from Mongolia alpaca from the Peruvian highlands, yak from Nepalese glaciers and wild silk from Nepal join in the dance and offer the most sumptuous qualities. These are truly unparalleled artisans, legends of their craft, who wield the sublime transparency of cashmere, the unprecedented softness of wool or the incredible quality of sik.

### USEFUL WIDTH

Sold per meter width 140 cm (55")

REMARKS

Made to order Colors can vary from each production

LEARN MORE
Visit the website

Cushion, throw, bedspread

REPEAT Free match

USE

weight **700 g (24.7 oz)** 

81

COMPOSITION

MAXIMUM PIECE LENGHT On demand

CARE

Dry cleaning

PRODUCT COMMITMENTS

Ŷ Noble fiber