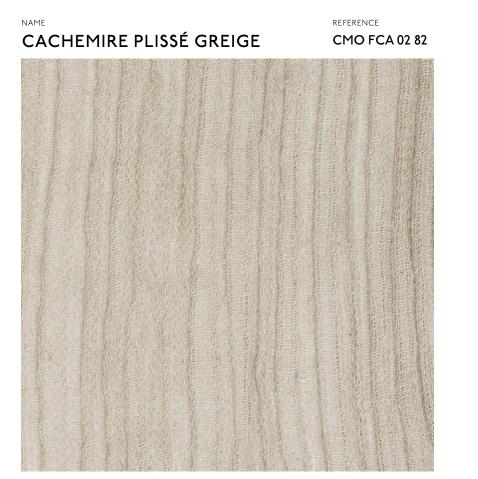

weight 200 g (7.05 oz)

COMPOSITION

100% Cashmere

MAXIMUM PIECE LENGHT 20 m (787")

CARE Gentle handwash with cold water

PRODUCT COMMITMENTS

P Noble fiber
P Unrivalled softness
P Haute couture