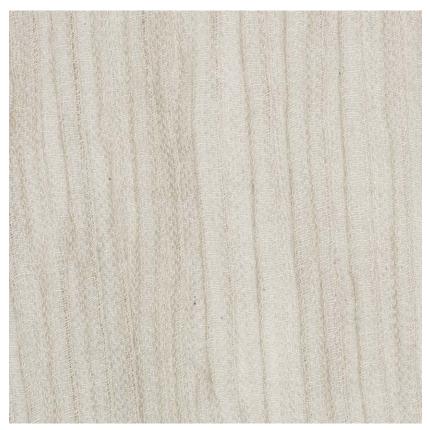

NAME

**CACHEMIRE PLISSÉ GRIS** 

REFERENCE

CMO FCA 02 86

ALL AVAILABLE COLORS

CMO FCA 02 01 CMO FCA 02 82

COLLECTION

Evasion

Curtain, lampshade

REPEAT

Free match

WEIGHT

200 g (7.05 oz)

COMPOSITION

100% Cashmere

MAXIMUM PIECE LENGHT