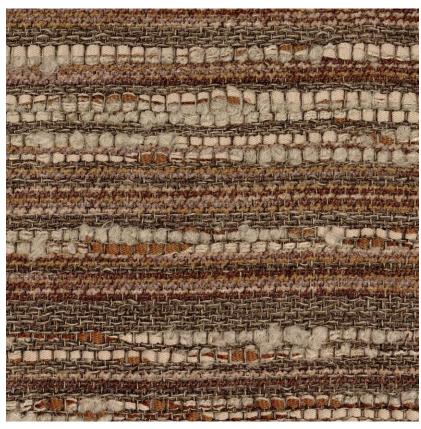

## **MAESTRO TABAC**

## CMO FLA 04 70

ALL AVAILABLE COLORS

CMO FLA 04 01

REFERENCE

COLLECTION Silks symphony

COLLECTION'S HISTORY

The stunning texture of weaves allows the fabulous irregularity of hand-spun silk to sing. Plaited, ribbed, bouclé or even worked to resemble horsehair, this ancient fibre that redesigned the world showcases all these transformations in exquisite artisanal weaves.

REPEAT

19 cm (7.4")

MARTINDALE

30000

WEIGHT

940 g (33,1 oz)

COMPOSITION

31% Wool 28% Linen 21% Cotton 7% PA 7% PC 6% PL