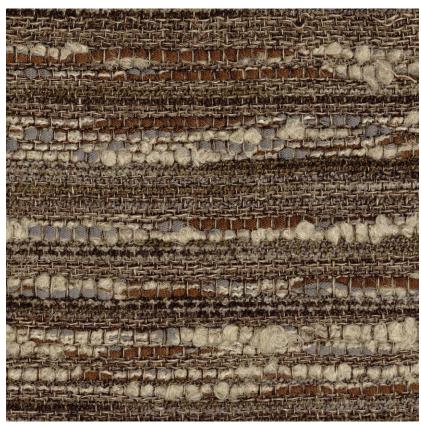

## **MAESTRO TAUPE**

CMO FLA 04 78

ALL AVAILABLE COLORS

CMO FLA 04 01

COLLECTION

Silks symphony

COLLECTION'S HISTORY

The stunning texture of weaves allows the fabulous irregularity of hand-spun silk to sing. Plaited, ribbed, bouclé or even worked to resemble horsehair, this ancient fibre that redesigned the world showcases all these transformations in exquisite artisanal weaves.

REPEAT

19 cm (7.4")

MARTINDALE

30000

WEIGHT

940 g (33,1 oz)

COMPOSITION

31% Wool 28% Linen 21% Cotton

7% PA 7% PC 6% PL

MAXIMUM PIECE LENGHT

50 m (1969")

CARE

Dry cleaning

PRODUCT COMMITMENTS

♥ Hand spun silk

❤ Craft weaving