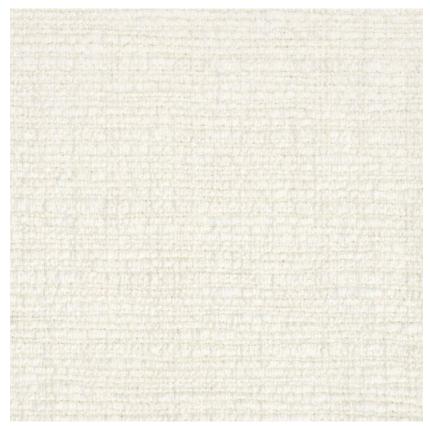

## **COTON TORSADÉ CRAIE**

REFERENCE

## CMO FLI 02 01

ALL AVAILABLE COLORS

CMO FLI 02 02 CMO FLI 02 05 CMO FLI 02 75 CMO FLI 02 78 CMO FLI 02 85

COLLECTION

Source

COLLECTION'S HISTORY

A world of softness embodied by linen, silk, cashmere and wool.

REPEAT

Free match

MARTINDALE

30000

WEIGHT

1300 g (46 oz)

COMPOSITION

42% Cotton 40% Linen I2% Acrylic 5% Nylon I% Polyester