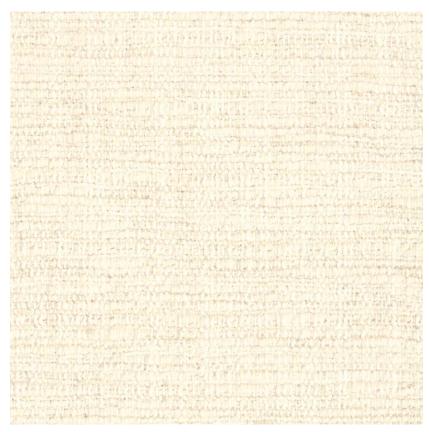

# **COTON TORSADÉ NACRE**

REFERENCE

# CMO FLI 02 02

REPEAT

Free match

MARTINDALE

30000

WEIGHT

1300 g (46 oz)

COMPOSITION

42% Cotton 40% Linen I2% Acrylic 5% Nylon I% Polyester