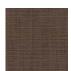

NAME

# **COTON TORSADÉ NACRE**

REFERENCE

# CMO FLI 02 02



#### ALL AVAILABLE COLORS











CMO FLI 02 01 CMO FLI 02 05 CMO FLI 02 75 CMO FLI 02 78 CMO FLI 02 85

COLLECTION

Source

COLLECTION'S HISTORY

A world of softness embodied by linen, silk, cashmere and wool.

These natural fibers deliver all their delicacy and warmth in enveloping weaves that boast comfort, with a combined contrasting element from the raw strength of the fiber. Authentic comfort, in close contact with nature and rare crafts.

**USEFUL WIDTH** 

Sold per meter, width I50 cm (59")

REMARKS

Colors can vary from each production

LEARN MORE

Visit the website

USE

Upholstery, cushion

REPEAT

Free match

MARTINDALE

30000

WEIGHT

1300 g (46 oz)

COMPOSITION

42% Cotton 40% Linen I2% Acrylic 5% Nylon I% Polyester

MAXIMUM PIECE LENGHT

25 m (984")

CARE

Dry cleaning

PRODUCT COMMITMENTS

 $\mathcal{