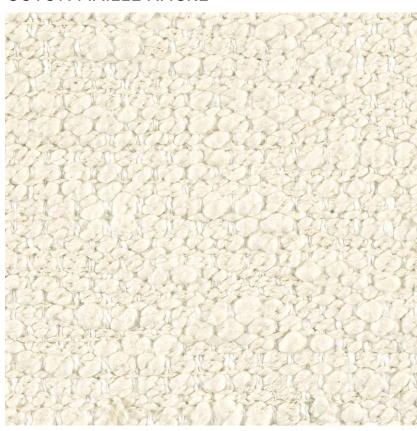

NAME

**COTON MAILLE NACRE** 

REFERENCE

CMO FLI 03 02

ALL AVAILABLE COLORS

COLLECTION

Source

COLLECTION'S HISTORY

REPEAT

Free match

MARTINDALE

35 000

WEIGHT

1550 g (55 oz)

COMPOSITION

60% Cotton 35% Linen 4% Nylon I% Acrylic