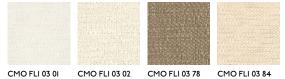

# CMO PARIS

# CMO PARIS

# NAME COTON MAILLE LIN

REFERENCE CMO FLI 03 73



#### ALL AVAILABLE COLORS



# Source COLLECTION'S HISTORY A world of softness embodied by

linen, silk, cashmere and wool. These natural fibers deliver all their delicacy and warmth in enveloping weaves that boast comfort, with a combined contrasting element from the raw strength of the fiber. Authentic comfort, in close contact with nature and rare crafts.

#### USEFUL WIDTH

COLLECTION

Sold per meter, width 140 cm (55")

#### REMARKS

Colors can vary from each production

### LEARN MORE

Visit the website

## USE Upholstery, cushion

REPEAT

Free match

MARTINDALE 35000

WEIGHT 1550 g (55 oz)

COMPOSITION 60% Cotton 35% Linen 4% Nylon I% Acrylic

MAXIMUM PIECE LENGHT 25 m (984")

CARE

Dry cleaning

#### PRODUCT COMMITMENTS

 ${}^{igvee}$  Soft and delicate ♀ I day to weave I m ♥ Noble fiber

#### BRAND COMMITME