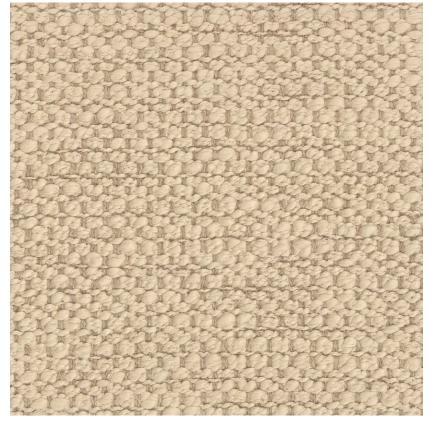

# NAME COTON MAILLE LIN

REFERENCE CMO FLI 03 73

## USE Upholstery, cushion

REPEAT

Free match

MARTINDALE 35000

WEIGHT 1550 g (55 oz)

COMPOSITION 60% Cotton 35% Linen 4% Nylon I% Acrylic

MAXIMUM PIECE LENGHT 25 m (984")

CARE