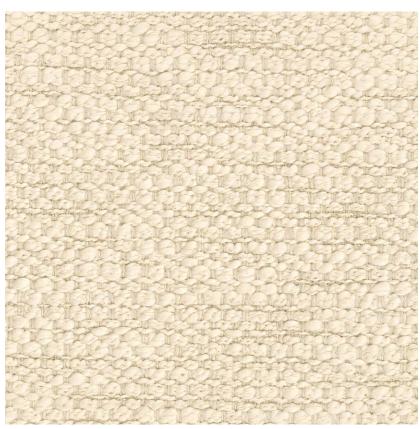

NAME

**COTON MAILLE MASTIC** 

REFERENCE

CMO FLI 03 84

ALL AVAILABLE COLORS

COLLECTION

Source

COLLECTION'S HISTORY

A world of softness embodied by linen, silk, cashmere and wool.

These natural fibers deliver all their delicacy and warmth in enveloping weaves that boast comfort, with a combined contrasting element from the raw strength of the fiber. Authentic comfort, in close contact with nature and rare crafts.

REPEAT

Free match

MARTINDALE

35 000

WEIGHT

1550 g (55 oz)

COMPOSITION

60% Cotton 35% Linen 4% Nylon I% Acrylic