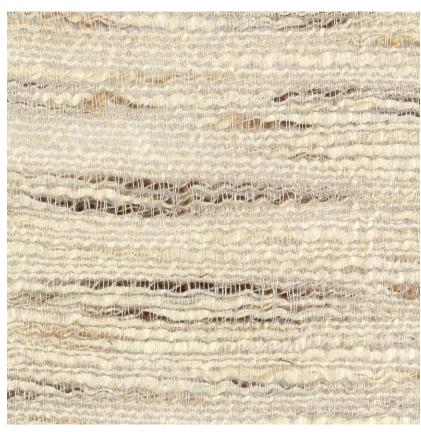

## LIN CÔTELÉ SABLE

REFERENCE

CMO FLI 04 15

ALL AVAILABLE COLORS

CMO FLI 04 I0

COLLECTION

Source

COLLECTION'S HISTORY

A world of softness embodied by linen, silk, cashmere and wool. These natural fibers deliver all their delicacy and warmth in enveloping weaves that boast comfort, with a combined contrasting element from the raw strength of the fiber. Authentic comfort, in close contact with nature and rare crafts.

REPEAT

Free match

WEIGHT

320 g (II.3 oz)

COMPOSITION

63% Linen 30% Acrylic 7% Polyester

MAXIMUM PIECE LENGHT

50 m (1969")