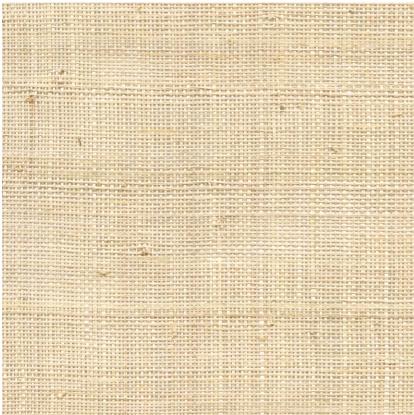

# RAPHIA FIN NATUREL

## collection Raffia

#### COLLECTION'S HISTORY

Our raffia collection reflects a unique know-how. Entirely handcrafted, its manufacturing combines natural materials with very particular weaving, cordage or plaiting methods. Our selection of raffia and our choice of patterns and colors have been designed to create a sophisticated feel with an exotic touch.

WEIGHT 184 g (6.5 oz)

COMPOSITION

100% Raffia

MAXIMUM PIECE LENGHT 7 m (276")

CARE

Dry cleaning

PRODUCT COMMITMENTS

♀ Hand-woven