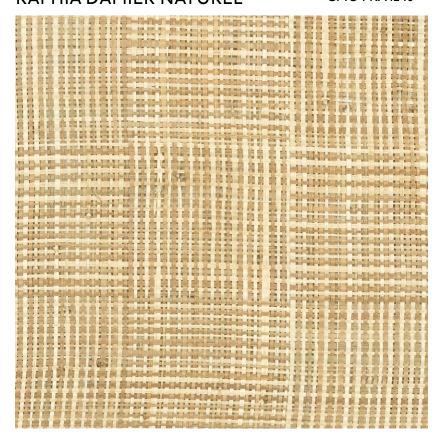

Raffia is the one and only star in these creations. The opportunity for it to reveal its grace through infinite facets by playing with methods. Here it is braided, knotted, woven to invent the most original patterns: tortoiseshell, diamond, openwork checked, gem... By preserving these artisanal techniques, the master crafts-man reminds us that he is above all a creator.

REPEAT

Free match

WEIGHT

192 g (6.8 oz)

COMPOSITION

100% Raffia

MAXIMUM PIECE LENGHT

21 m (827")