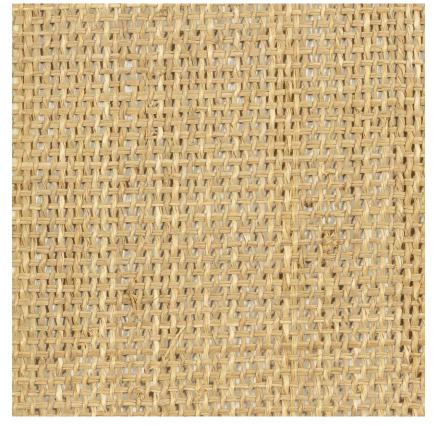

# RAPHIA AJOURÉ NATUREL

ALL AVAILABLE COLORS

CMO FRA 22 80

#### COLLECTION'S HISTORY

Raffia is the one and only star in these creations. The opportunity for it to reveal its grace through infinite facets by playing with methods. Here it is braided, knotted, woven to invent the most original patterns: tortoiseshell, diamond, openwork checked, gem... By preserving these artisanal techniques, the master crafts-man reminds us that he is above all a creator.

#### USEFUL WIDTH

Sold per meter, width 60 cm (23")

#### REMARKS

Colors can vary from each production

LEARN MORE
Visit the website

USE Blinds, sliding panel, upholstery, lampshade, cushion

REPEAT

Free match

WEIGHT

280 g (9.9 oz)

COMPOSITION

100% Raffia

MAXIMUM PIECE LENGHT 7 m (276")

CARE

Dry cleaning

PRODUCT COMMITMENTS

♀ Hand-woven

🎙 I day to weave I m