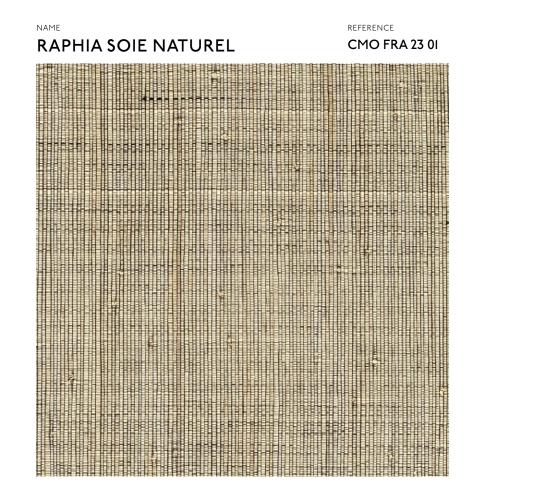

## COLLECTION Mixed raffia

### COLLECTION'S HISTORY

In its simplest form, raffia spins its authenticity by embrassing other fabulous materials : silk, rattan, buri or abaca. In the fanciful stripes that are born from these unions, we encouter patterns, smal bows, openwork lines. The craftsman was left to determine every detail, meticulously crafting his incredible weave.

#### REMARKS

Colors can vary from each production

LEARN MORE
Visit the website

USE Blind, sliding panel, lampshade

REPEAT

Free match

weight 239 g (8.4 oz)

COMPOSITION 55% Raffia 45% Silk