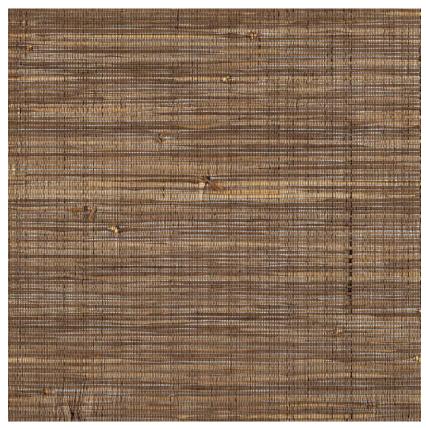

## **CMO FRA 23 70**

ALL AVAILABLE COLORS

CMO FRA 23 01 CMO FRA 23 80

COLLECTION

Mixed raffia

COLLECTION'S HISTORY

In its simplest form, raffia spins its authenticity by embrassing other fabulous materials : silk, rattan, buri or abaca. In the fanciful stripes that are born from these unions, we encouter patterns, smal bows, openwork lines. The craftsman was left to determine every detail, meticulously crafting his incredible weave.

REPEAT

Free match

WEIGHT

239 g (8.4 oz)

COMPOSITION

55% Raffia 45% Silk

MAXIMUM PIECE LENGHT

50 m (1969")