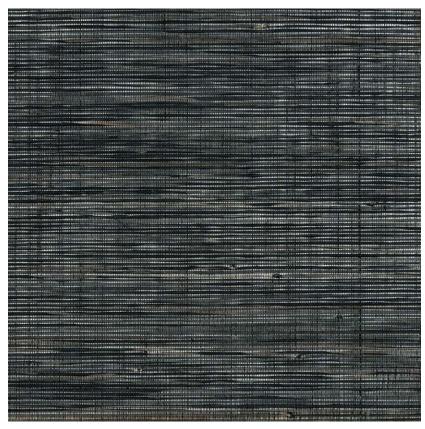

## **RAPHIA SOIE NOIR**

REFERENCE

## **CMO FRA 23 80**

ALL AVAILABLE COLORS

CMO FRA 23 01 CMO FRA 23 70

COLLECTION

Mixed raffia

COLLECTION'S HISTORY

In its simplest form, raffia spins its authenticity by embrassing other fabulous materials : silk, rattan, buri or abaca. In the fanciful stripes that are born from these unions, we encouter patterns, smal bows, openwork lines. The craftsman was left to determine every detail, meticulously crafting his incredible weave.

REPEAT

Free match

WEIGHT

239 g (8.4 oz)

COMPOSITION

55% Raffia 45% Silk

MAXIMUM PIECE LENGHT

50 m (1969")