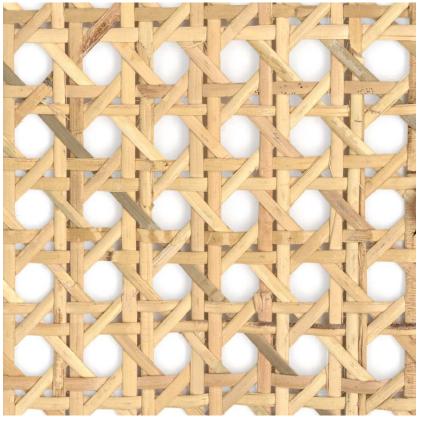

# CANNAGE XXL NATUREL

#### COLLECTION'S HISTORY

With true grace, the palm leaf deploys its authenticity in a variety of weaves. Whether in the form of buri, rattan or canework, each bears the trace of ageold gestures that have endured over time. With unparalleled and meticu lous skill, guided by past generations, the artisan weaves harmonious paths through the humble coarseness of the palm leaf.

COMPOSITION

100% Rattan

MAXIMUM PIECE LENGHT I5 m (59I'')

CARE

Brush

PRODUCT COMMITMENTS

♀ Hand-woven

♥ I day to weave I m