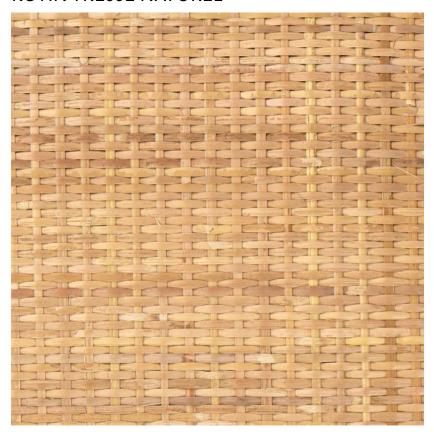

NAME

**ROTIN TRESSÉ NATUREL** 

REFERENCE

**CMO FRO 03 15** 

COLLECTION

Braided Palm tree

COLLECTION'S HISTORY

With true grace, the palm leaf deploys its authenticity in a variety of weaves. Whether in the form of buri, rattan or canework, each bears the trace of ageold gestures that have endured over time. With unparalleled and meticu lous skill, guided by past generations, the artisan weaves harmonious paths through the humble coarseness of the palm leaf.

REPEAT

Free match

WEIGHT

280 g (9,9 oz)

COMPOSITION

100% Rattan

MAXIMUM PIECE LENGHT

15 m (591")

CARE

Dry cleaning

PRODUCT COMMITMENTS

♥ Hand-woven

♥ I day to weave I m

P Only the leaves are collected