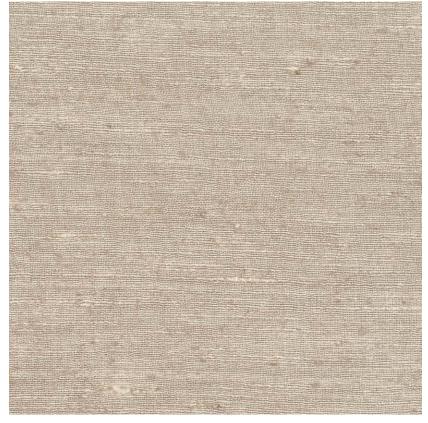

# NAME SOIE SAUVAGE GREIGE

REFERENCE CMO FSO 03 82

ALL AVAILABLE COLORS

100% Silk

MAXIMUM PIECE LENGHT 20 m (787")

CARE

Dry cleaning

PRODUCT COMMITMENTS

♀ Noble fiber
♀ Unrivalled softness
♀ Haute couture