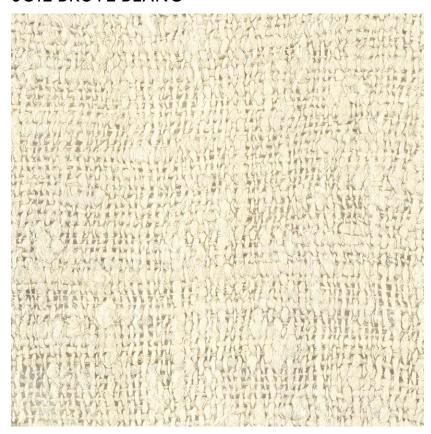

NAME

**SOIE BRUTE BLANC** 

REFERENCE

CMO FSO 04 01

ALL AVAILABLE COLORS

CMO FSO 04 05

COLLECTION

Source

COLLECTION'S HISTORY

A world of softness embodied by linen, silk, cashmere and wool.

These natural fibers deliver all their delicacy and warmth in enveloping weaves that boast comfort, with a combined contrasting element from the raw strength of the fiber. Authentic comfort, in close contact with nature and rare crafts.

REPEAT

Free match

WEIGHT

700 g (24.7 oz)

COMPOSITION

100% Silk

MAXIMUM PIECE LENGHT

20 m (787")