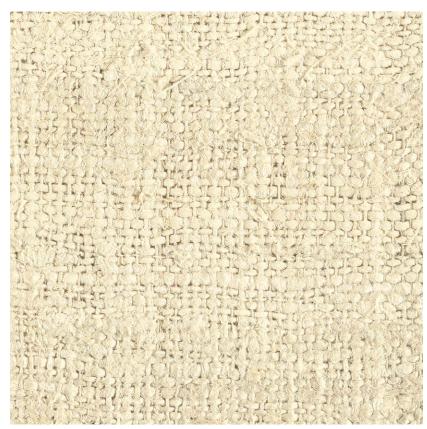

NAME

**SOIE BRUTE IVOIRE** 

REFERENCE

CMO FSO 04 05

ALL AVAILABLE COLORS

CMO FSO 04 01

COLLECTION

Source

REPEAT

Free match

WEIGHT

700 g (24.7 oz)

COMPOSITION

100% Silk

MAXIMUM PIECE LENGHT

20 m (787")