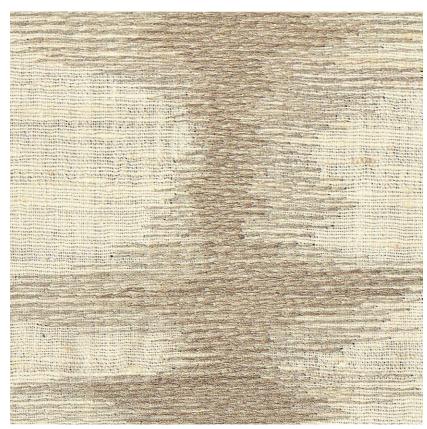

## **SOIE IKAT NACRE**

REFERENCE

## CMO FSO 05 01

ALL AVAILABLE COLORS

CMO FSO 05 70 CMO FSO 05 78 CMO FSO 05 86

COLLECTION

Silks symphony

COLLECTION'S HISTORY

The stunning texture of weaves allows the fabulous irregularity of hand-spun silk to sing. Plaited, ribbed, bouclé or even worked to resemble horsehair, this ancient fibre that redesigned the world showcases all these transformations in exquisite artisanal weaves.

REPEAT

Vertical 40 cm (I2.7") Horizontal 63 cm (24.8")

WEIGHT

280 g (9.9 oz)

COMPOSITION

80% Silk 20% VI

MAXIMUM PIECE LENGHT

25 m (984")

CARE

Dry cleaning

PRODUCT COMMITMENTS

P Hand spun silk

❤ Craft weaving

P Natural fiber