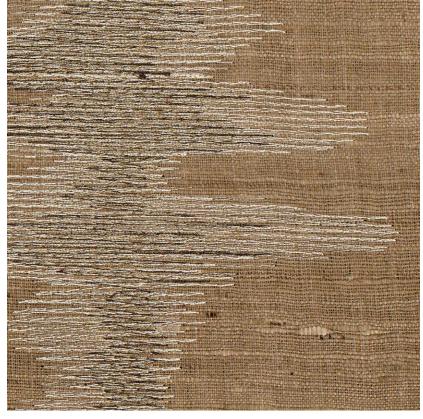

# NAME SOIE IKAT TABAC

ALL AVAILABLE COLORS

CMO FSO 05 0I CMO FSO 05 78 CMO FSO 05 86

### COLLECTION'S HISTORY

The stunning texture of weaves allows the fabulous irregularity of hand-spun silk to sing. Plaited, ribbed, bouclé or even worked to resemble horsehair, this ancient fibre that redesigned the world showcases all these transformations in exquisite artisanal weaves.

### REPEAT

Vertical 40 cm (I2.7") Horizontal 63 cm (24.8")

WEIGHT 280 g (9.9 oz)

COMPOSITION 80% Silk 20% VI

MAXIMUM PIECE LENGHT 25 m (984")

CARE Dry cleaning