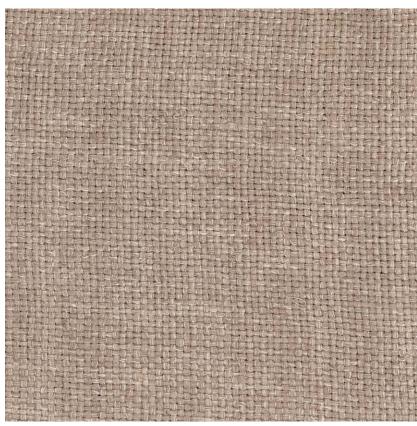

## **SOIE NATTÉE TAUPE**

REFERENCE

## CMO FSO 07 78

ALL AVAILABLE COLORS

CMO FSO 07 01 CMO FSO 07 86

COLLECTION

Silks symphony

COLLECTION'S HISTORY

The stunning texture of weaves allows the fabulous irregularity of hand-spun silk to sing. Plaited, ribbed, bouclé or even worked to resemble horsehair, this ancient fibre that redesigned the world showcases all these transformations in exquisite artisanal weaves.

REPEAT

Free match

WEIGHT

400 g (14.1 oz)

COMPOSITION

100% Silk

MAXIMUM PIECE LENGHT

25 m (984")

CARE

Dry cleaning

PRODUCT COMMITMENTS

P Hand spun silk

❤ Craft weaving

P Natural fiber