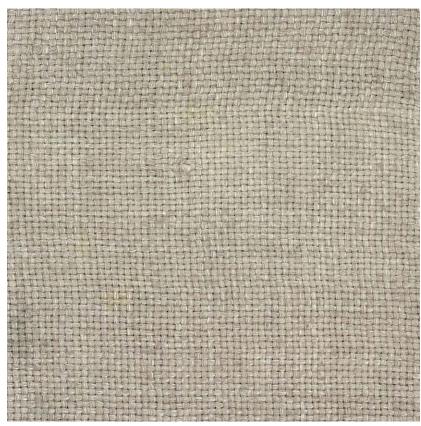

## **SOIE NATTÉE ARGENT**

REFERENCE

## CMO FSO 07 86

ALL AVAILABLE COLORS

CMO FSO 07 01 CMO FSO 07 78

COLLECTION

Silks symphony

COLLECTION'S HISTORY

The stunning texture of weaves allows the fabulous irregularity of hand-spun silk to sing. Plaited, ribbed, bouclé or even worked to resemble horsehair, this ancient fibre that redesigned the world showcases all these transformations in exquisite artisanal weaves.

REPEAT

Free match

WEIGHT

400 g (14.1 oz)

COMPOSITION

100% Silk

MAXIMUM PIECE LENGHT

25 m (984")

CARE

Dry cleaning

PRODUCT COMMITMENTS

P Hand spun silk

❤ Craft weaving

P Natural fiber