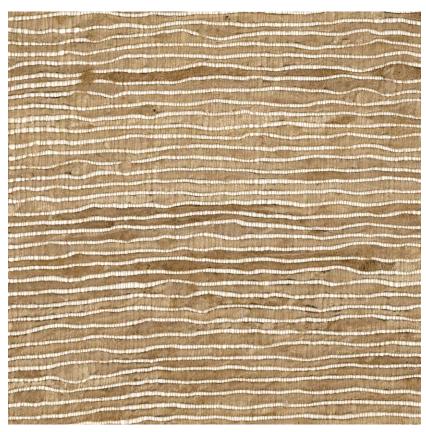

## SOIE CÔTELÉE TABAC

REFERENCE

CMO FSO 08 70

ALL AVAILABLE COLORS

COLLECTION

Silks symphony

COLLECTION'S HISTORY

The stunning texture of weaves allows the fabulous irregularity of hand-spun silk to sing. Plaited, ribbed, bouclé or even worked to resemble horsehair, this ancient fibre that redesigned the world showcases all these transformations in exquisite artisanal weaves.

REPEAT

Free match

WEIGHT

650 g (22.9 oz)

COMPOSITION

75% Silk 25% VI

MAXIMUM PIECE LENGHT

25 m (984")

CARE

Dry cleaning

PRODUCT COMMITMENTS

P Hand spun silk

❤ Craft weaving

P Natural fiber